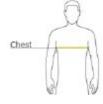

# Supporting our American Legion Family and Red Shirt Friday

**Department Convention Polo Shirts (ALL are RED)** 

How to measure

**CHEST WIDTH** 

Measure under the arm and around the fullest part of the chest with arms down, keeping tape horizontal.