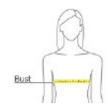

# Record on the back of the order form

**Ladies Polo** 

BUST

Measure under the arm and around the fullest part of the bust with arms down, keeping tape horizontal.

| Ladies Pol | es Polo (Ladies if you want a pocket refer to mens sizes) |          |          |          |          |          |          |          |          |          |
|------------|-----------------------------------------------------------|----------|----------|----------|----------|----------|----------|----------|----------|----------|
|            | XS                                                        | S        | М        | L        | XL       | 2XL      | 3XL      | 4XL      | 5XL      | 6XL      |
| Size       | 2                                                         | 4-6      | 8-10     | 12-14    | 16-18    | 20-22    | 24-26    | 28-30    | 32-34    | 36-38    |
| Bust       | 32-34                                                     | 35-36    | 37-38    | 39-41    | 42-44    | 45-47    | 48-51    | 52-55    | 58-59    | 60-63    |
| Qty        |                                                           |          |          |          |          |          |          |          |          |          |
| Cost Ea    | \$ 25.00                                                  | \$ 25.00 | \$ 25.00 | \$ 25.00 | \$ 25.00 | \$ 26.00 | \$ 27.00 | \$ 28.00 | \$ 29.00 | \$ 30.00 |
| TotaL Ea   |                                                           |          | ·        | ·        |          |          |          |          |          |          |